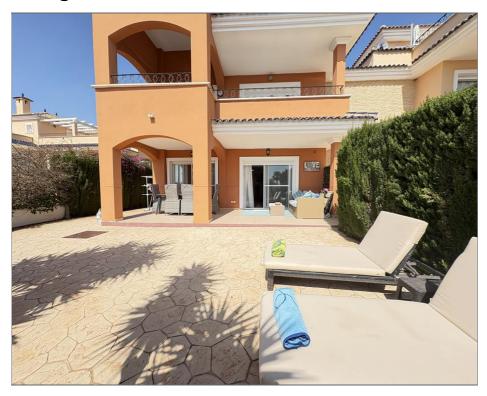

## Apartment for sale in Altaona Golf and Country Village

Ref: SVM727509

Bedrooms: 2 Bathrooms: 2 Build: 119m<sup>2</sup> Plot: m<sup>2</sup>

Bright Corner Apartment with Stunning Views in Altaona Golf This exceptional two-bedroom, ground-floor corner apartment offers more space, more light, and more privacy than most. Situated in the highest part of the apartment complex, it boasts breathtaking views over the lush gardens, the sparkling pool, and even the distant coastline. A truly spectacular setting! As you step inside, you are welcomed into a spacious living area with an open-plan kitchen, creating a bright and airy space. Large sliding doors lead out to a