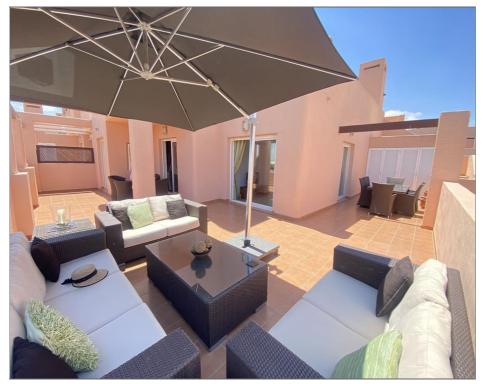

## Apartment for sale in Condado de Alhama Golf Resort

Ref: SVM724035

**Bedrooms: 3** 

**Bathrooms: 1** 

Build: 98m<sup>2</sup>

Plot: m<sup>2</sup>

Delighted to present you this \*exclusive corner 3 bedroom penthouse apartment\*, one of the few built in this Resort. . With a privileged location , so you will enjoy the most beautiful views to the lake and the country side. Being on a corner and being a penthouse, will also means you will enjoy the sun most of the day. \*With a built area of 98m2 and a terrace of 67m2\* On the inside, this fabulous penthouse comprises 3 double bedrooms, with the master bedroom opening directly on to the large terrace through sliding floor-to-