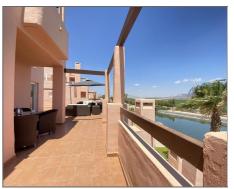

## Apartment for sale in Condado de Alhama Golf Resort

Ref: SVM724035

**Bedrooms: 3** 

**Bathrooms: 1** 

Build: 98m<sup>2</sup>

Plot: m<sup>2</sup>

Delighted to present you this \*exclusive corner 3 bedroom penthouse apartment\*, one of the few built in this Resort. . With a privileged location , so you will enjoy the most beautiful views to the lake and the country side. Being on a corner and being a penthouse, will also means you will enjoy the sun most of the day. \*With a built area of 98m2 and a terrace of 67m2\* On the inside, this fabulous penthouse comprises 3 double bedrooms, with the master bedroom opening directly on to the large terrace through sliding floor-to-