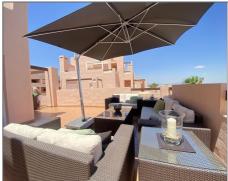

## Apartment for sale in Condado de Alhama Golf Resort

Ref: SVM724035

**Bedrooms: 3** 

**Bathrooms: 1** 

Build: 98m<sup>2</sup>

Plot: m<sup>2</sup>

Delighted to present you this \*exclusive corner 3 bedroom penthouse apartment\*, one of the few built in this Resort. . With a privileged location , so you will enjoy the most beautiful views to the lake and the country side. Being on a corner and being a penthouse, will also means you will enjoy the sun most of the day. \*With a built area of 98m2 and a terrace of 67m2\* On the inside, this fabulous penthouse comprises 3 double bedrooms, with the master bedroom opening directly on to the large terrace through sliding floor-to-