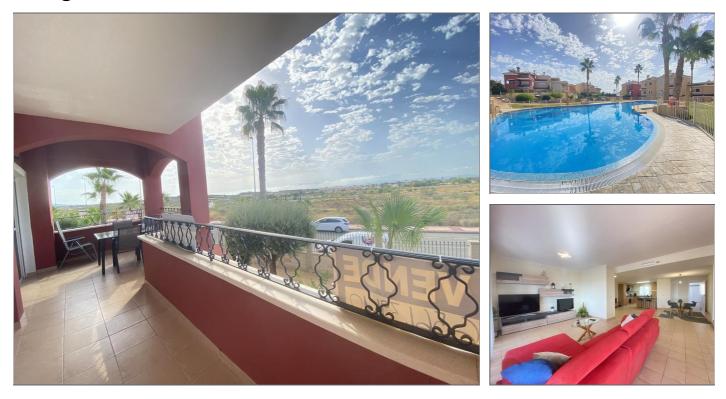

## Apartment for sale in Altaona Golf and Country Village

Ref: SVM681635-10

Bedrooms: 2

**Bathrooms: 2** 

Build: 209m<sup>2</sup>

Plot: m<sup>2</sup>

\*In ALTAONA GOLF AND COUNTRY VILLAGE; we are delighted to present you this exceptional 210m2 apartment\*. The property is just amazing, tremendously spacious rooms and terraces throughout. The property also includes a secure underground car parking space and 10m2 storage. Magnificent pools and garden areas, situated just at the bottom of a natural area, ideal place for running, hiking and biking lovers!!!, breathing peace just 15 min. from main beaches, airport and Murcia city. This apartment is south-