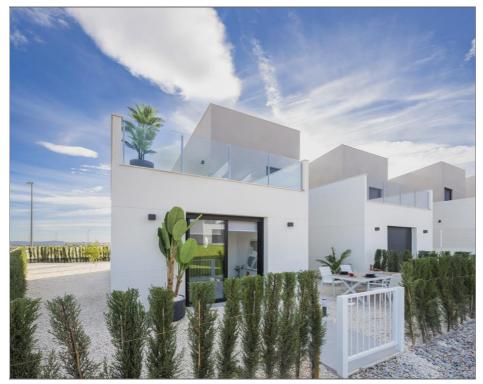

## Townhouse for sale in Altaona Golf and Country Ref: 691911-6 Village

Bedrooms: 3 Bathrooms: 2 Build: 105m<sup>2</sup> Plot: 164m<sup>2</sup>

\*AZALEA TOWNHOUSES in ALTAONA GOLF RESORT, READY JULY '24\* . \*NEW BUILT TOWNHOUSES, IDEAL AND PERFECT CONCEPT FOR HOMES\*. (This specific price is middle model) These 2 and 3 bedroom homes, are designed to enjoy the most of the outside space. Built at the foot of the hills, with sun all day long. With plots between 143m2 and 190m2, beautiful communal gardens and pool. Wide and light full interiors, open plan kitchen, fully fitted with BOSCH white goods. Top quality finishing, taking care of every