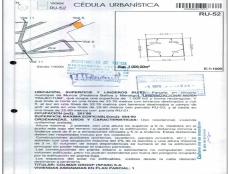

## Plot for sale in Altaona Golf and Country Village

Ref: SVM689182-8

Bedrooms: 0 Build: m<sup>2</sup> Plot: 1009m<sup>2</sup>

\*1ST LINE GOLF PLOT, for residential use in ALTAONA GOLF, with an area of 1009 m2, rectangular in shape. With a buildable area of 564,50m2 and a maximum foor print of 35%. Maximum height 6m. and 2 storeys.\* Altaona Golf and Country Village, an exclusive and secure residential estate, with 18-hole golf course, paddle, tennis court, with access to kms. of running hiking and cycling tracks; 24 / 7 private security; Club house / Restaurant; New Restaurant open now, and more services opening imminent. The resort is growing