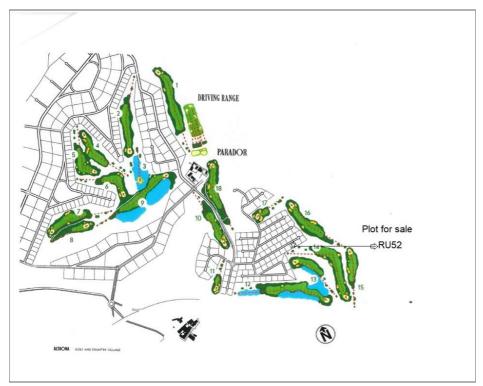

## Plot for sale in Altaona Golf and Country Village

Ref: SVM689182-8

Bedrooms: 0 Build: m<sup>2</sup> Plot: 1009m<sup>2</sup>

\*1ST LINE GOLF PLOT, for residential use in ALTAONA GOLF, with an area of 1009 m2, rectangular in shape. With a buildable area of 564,50m2 and a maximum foor print of 35%. Maximum height 6m. and 2 storeys.\* Altaona Golf and Country Village, an exclusive and secure residential estate, with 18-hole golf course, paddle, tennis court, with access to kms. of running hiking and cycling tracks; 24 / 7 private security; Club house / Restaurant; New Restaurant open now, and more services opening imminent. The resort is growing