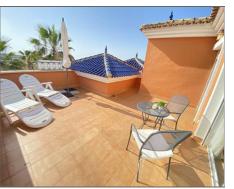

## Apartment for sale in Altaona Golf and Country Village

Ref: SVM662690-11

**Bedrooms: 2** 

**Bathrooms: 3** 

**Build:** 195m<sup>2</sup>

Plot: m<sup>2</sup>

\*PRICE REDUCED\* URGENT SALE REQUIRED. \*THE MOST UNIQUE APARTMENTS, 190M2 WITH TERRACE + SOLARIUM in ALTAONA GOLF AND COUNTRY VILLAGE.\* Entering the apartment, you find an open plan kitchen, very bright and wide lounge, with sliding doors which will lead you to the terrace. On this floor, you enjoy as well a toillet, which can be converted easy into a shower room, plus a washing/utility area. Upstairs you have 2 bedrooms, one of them with ensuite bathroom of 15m2; and an additional family