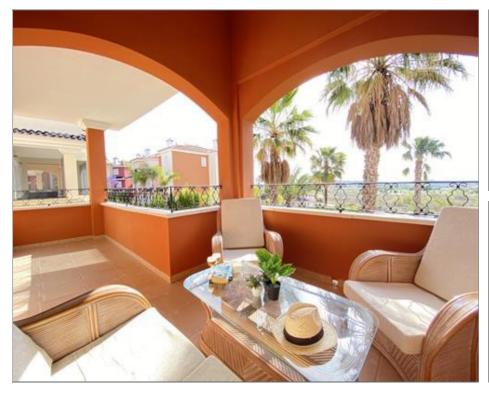

## Apartment for sale in Altaona Golf and Country Village

Ref: SVM662690-11

**Bedrooms: 2** 

**Bathrooms: 3** 

**Build:** 195m<sup>2</sup>

Plot: m<sup>2</sup>

\*PRICE REDUCED\* URGENT SALE REQUIRED. \*THE MOST UNIQUE APARTMENTS, 190M2 WITH TERRACE + SOLARIUM in ALTAONA GOLF AND COUNTRY VILLAGE.\* Entering the apartment, you find an open plan kitchen, very bright and wide lounge, with sliding doors which will lead you to the terrace. On this floor, you enjoy as well a toillet, which can be converted easy into a shower room, plus a washing/utility area. Upstairs you have 2 bedrooms, one of them with ensuite bathroom of 15m2; and an additional family