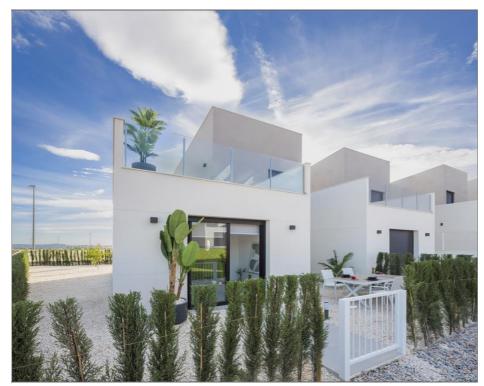

## Townhouse for sale in Altaona Golf and Country Ref: 680668-7 Village

Bedrooms: 2 Bathrooms: 2 Build: 76m<sup>2</sup> Plot: 136m<sup>2</sup>

\*AZALEA TOWNHOUSES in ALTAONA GOLF RESORT, READY JULY '24\* . \*NEW BUILT TOWNHOUSES, IDEAL AND PERFECT CONCEPT FOR HOMES\*. (This specific price is middle model) These 2 and 3 bedroom homes, are designed to enjoy the most of the outside space. Built at the foot of the hills, with sun all day long. With plots between 143m2 and 190m2, beautiful communal gardens and pool. Wide and light full interiors, open plan kitchen, fully fitted with BOSCH white goods. Top quality finishing, taking care of every