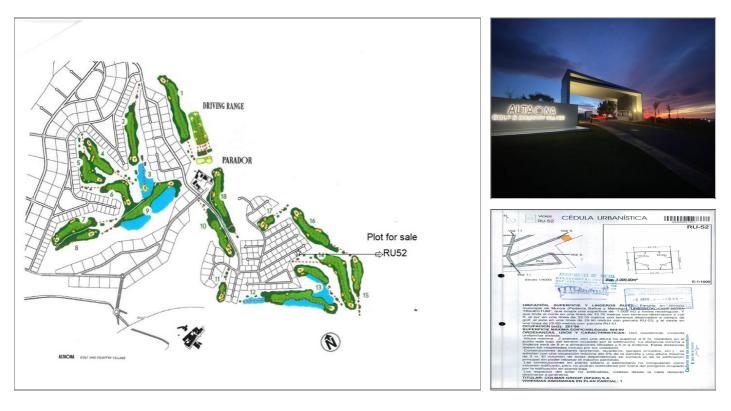

## Plot for sale in Altaona Golf and Country Village

Ref: SVM689182-7

Bedrooms: 0

**Bathrooms: 0** 

Build: m<sup>2</sup>

Plot: 1009m<sup>2</sup>

\*1ST LINE GOLF PLOT, for residential use in ALTAONA GOLF , with an area of 1009 m2, rectangular in shape. With a buildable area of 564,50m2 and a maximun foor print of 35% . Maximum height 6m. and 2 storeys.\* Altaona Golf and Country Village, an exclusive and secure residential estate, with 18-hole golf course, paddle, tennis court, with access to kms. of running hiking and cycling tracks; 24 / 7 private security; Club house / Restaurant; New Restaurant open now, and more services opening imminent. The resort is growing