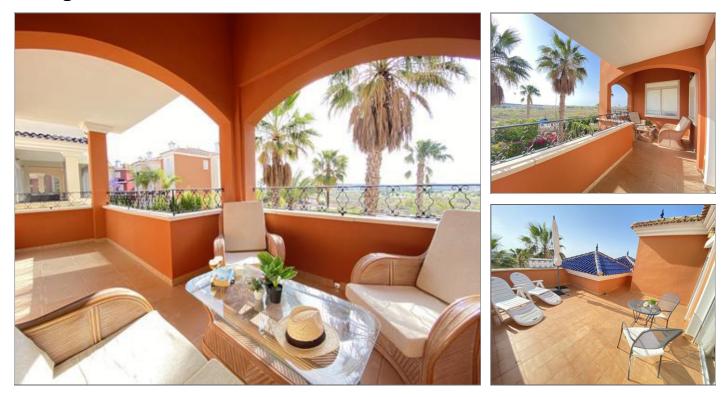

## Apartment for sale in Altaona Golf and Country Village

Ref: SVM662690-10

Bedrooms: 2

**Bathrooms: 3** 

Build: 195m<sup>2</sup>

Plot: m<sup>2</sup>

\*PRICE REDUCED\* URGENT SALE REQUIRED. \*THE MOST UNIQUE APARTMENTS, 190M2 WITH TERRACE + SOLARIUM in ALTAONA GOLF AND COUNTRY VILLAGE.\* Entering the apartment, you find an open plan kitchen, very bright and wide lounge, with sliding doors which will lead you to the terrace. On this floor, you enjoy as well a toillet, which can be converted easy into a shower room, plus a washing/utility area. Upstairs you have 2 bedrooms, one of them with ensuite bathroom of 15m2; and an additional family