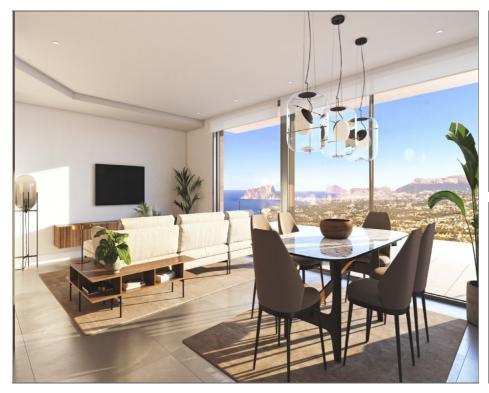

## Villa for sale in Benitachell

Ref: 708512

Bedrooms: 3 Build: 425m<sup>2</sup> Plot: 805m<sup>2</sup>

NEW BUILD LUXURY VILLA IN CUMBRE DEL SOL New Build villa located on a plot situated in exclusive area of Residential Resort Cumbre del Sol, on an elevated plot that allows the property to enjoy a view of both the sea and the inland Costa Blanca North. The luxury villa with garden and private swimming pool is distributed over three floors, the access located on the top floor, where we have the parking and the lift that connects the entire house. On the middle floor are located the bedrooms, a total of 3 bedrooms all with access to terrace,