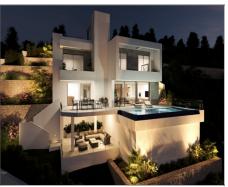

## Villa for sale in Benitachell

Ref: 708512

Bedrooms: 3 Build: 425m<sup>2</sup> Plot: 805m<sup>2</sup>

NEW BUILD LUXURY VILLA IN CUMBRE DEL SOL New Build villa located on a plot situated in exclusive area of Residential Resort Cumbre del Sol, on an elevated plot that allows the property to enjoy a view of both the sea and the inland Costa Blanca North. The luxury villa with garden and private swimming pool is distributed over three floors, the access located on the top floor, where we have the parking and the lift that connects the entire house. On the middle floor are located the bedrooms, a total of 3 bedrooms all with access to terrace,