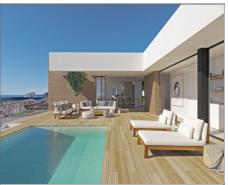

## Villa for sale in Benitachell

Ref: 708510

**Bedrooms: 3** 

**Bathrooms: 4** 

Build: 615m<sup>2</sup>

**Plot: 951m<sup>2</sup>** 

NEW BUILD LUXURY VILLA IN CUMBRE DEL SOL An exclusive house in an idyllic setting on the Residential Resort Cumbre de Sol, a contemporary masterpiece with wonderful sea views. The upper floor houses the entire house, which provides extra comfort. The night area consists of three en-suite bedrooms bathed in natural light that preserve a great deal of privacy with respect to the day areas. The living room, dining room and kitchen are linked to the exterior, thanks to the use of glass walls that favour a permanent visual