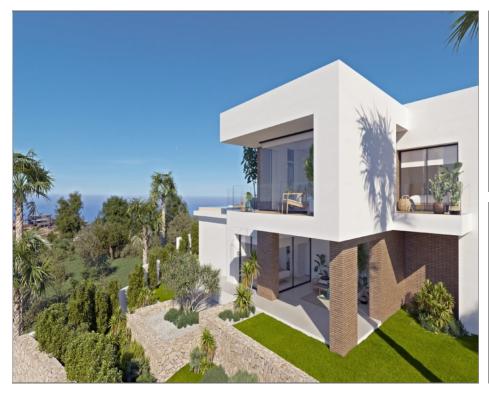

## Villa for sale in Benitachell

Ref: 708510

**Bedrooms: 3** 

**Bathrooms: 4** 

Build: 615m<sup>2</sup>

**Plot: 951m<sup>2</sup>** 

NEW BUILD LUXURY VILLA IN CUMBRE DEL SOL An exclusive house in an idyllic setting on the Residential Resort Cumbre de Sol, a contemporary masterpiece with wonderful sea views. The upper floor houses the entire house, which provides extra comfort. The night area consists of three en-suite bedrooms bathed in natural light that preserve a great deal of privacy with respect to the day areas. The living room, dining room and kitchen are linked to the exterior, thanks to the use of glass walls that favour a permanent visual