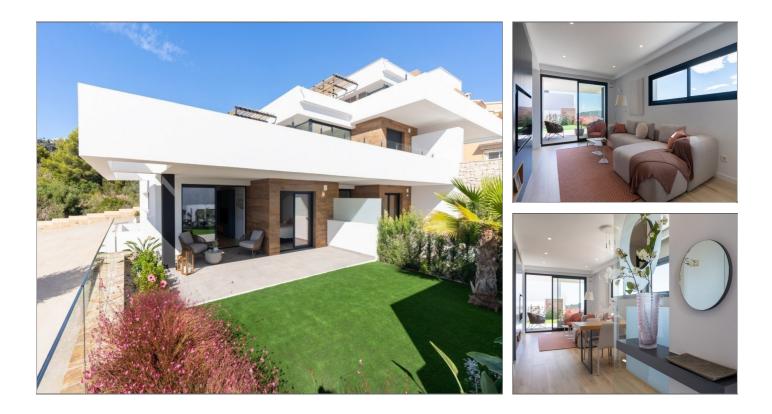

## Apartment for sale in Benitachell

Ref: 708509

Bedrooms: 2

Bathrooms: 2

Build: 88m<sup>2</sup>

Plot: 0m<sup>2</sup>

NEW BUILD RESIDENTIAL IN CUMBRE DEL SOL New Built modern apartments with 2 bedrooms and 2 bathrooms, kitchen open to the living room, with various models to choose from: terrace and garden on the ground floor apartments, solarium on the top floor. All properties distributed to make the most of the space, taking advantage of the Mediterranean light and offering a plus of comfort in your day to day. The equipment in the apartments are also oriented to comfort with under-floor heating, hot and cold air