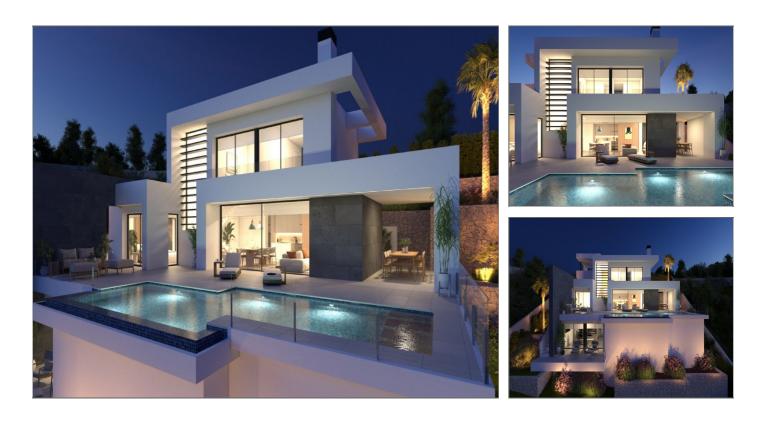

## Villa for sale in Benitachell

Ref: 708511

Bedrooms: 3

Bathrooms: 4

Build: 181m<sup>2</sup>

Plot: 824m<sup>2</sup>

NEW BUILD VILLA WITH THE SEA VIEWS IN CUMBRE DEL SOL New Build luxury villa with private pool and sea views in the Residential Resort Cumbre del Sol, in Benitachell, on the Costa Blanca North, between Alicante and Valencia city. A modern design and an elegant and bright layout are the keys to this villa with 3 bedrooms, all with en-suite bathrooms, with the master bedroom also having a large dressing room. The ground floor of this property allows us to extend it to 4 bedrooms. The main floor is characterised by open-