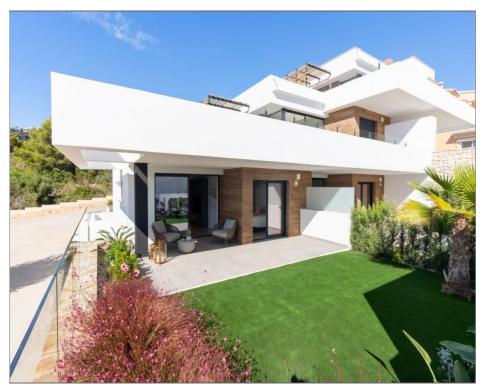

## Apartment for sale in Benitachell

Ref: 708508

**Bedrooms: 3** 

**Bathrooms: 2** 

Build: 100m<sup>2</sup>

Plot: 12m<sup>2</sup>

NEW BUILD APARTMENTS IN CUMBRE DEL SOL New Built apartments with a modern architecture, with 3 bedrooms and 2 bathrooms, kitchen open to the living room, with various models to choose from, terrace and garden on the ground floor apartments, and solarium on the top floor, all distributed to make the most of the space, taking advantage of the Mediterranean light and offering a plus of comfort in your day to day. The equipment in the apartments are also oriented to comfort with under-floor heating, hot