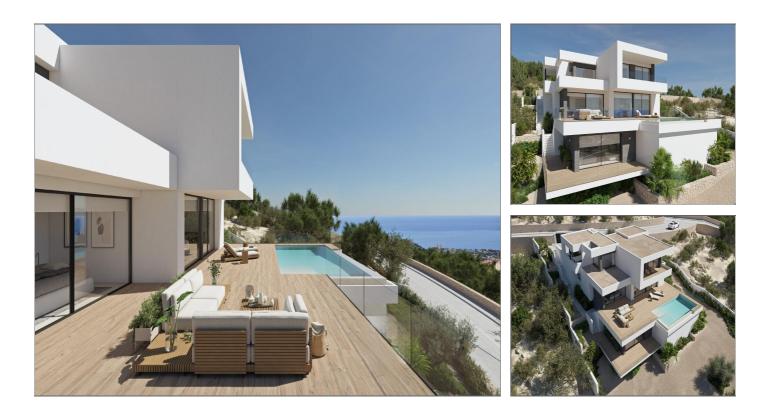

## Villa for sale in Benitachell

Ref: 708501

Bedrooms: 3

Bathrooms: 4

Build: 239m<sup>2</sup>

Plot: 932m<sup>2</sup>

NEW BUILD LUXURY VILLA IN CUMBRE DEL SOL New Build luxury villa with spectacular sea views is ideal to live in with the family or to enjoy with friends. It is located at the top of Puig de la Llorençà, in the Residential Cumbre del Sol dominating over the residential area and with an unbeatable sea view. A unique and exclusive place in the North Costa Blanca region. Its modern architecture, based on straight lines, combined with the Mediterranean style blends perfectly with its surroundings. This villa has been completely designed to