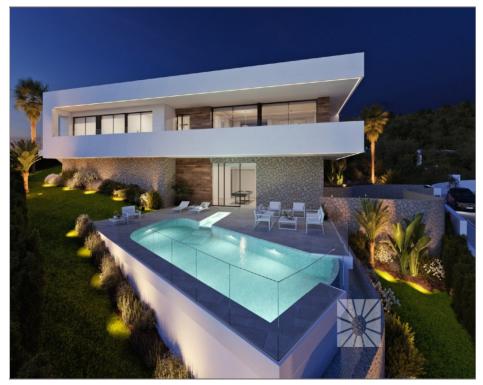

## Villa for sale in Benitachell

Ref: 708504

Bedrooms: 3 Bathrooms: 4 Build: 183m<sup>2</sup> Plot: 963m<sup>2</sup>

LUXURY MODERN VILLA FOR SALE AT CUMBRE DEL SOL On Residential Resort Cumbre del Sol is where we find this wonderful villa, more exactly at Jazmines part of the urbanization, an exclusive area that stands out due to its sea views, its high standard infrastructure, and because it is made up of large luxurious villas. This villa is built on two floors, the main entrance is on the top floor, with two clearly defined wings. On the right hand side, we have the rest area, where the 3 bedrooms are located. One of the bedrooms has a large