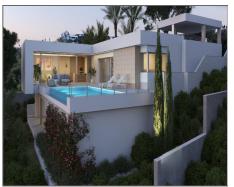

## Villa for sale in Benitachell

Ref: 708412

**Bedrooms: 3** 

**Bathrooms: 3** 

**Build: 142m<sup>2</sup>** 

Plot: 813m<sup>2</sup>

NEW BUILD VILLA WITH THE SEA VIEWS IN CUMBRE DEL SOL A house with a clear concept, to create a fusion between indoors and outdoors, by obtaining open stays, bright and functional rooms. The living room invades the terrace and invites you to enjoy the wonderful Mediterranean climate, which gives us almost 300 days of sunshine a year. Conceived in open L-shaped modules, the villa embraces the main garden, where an impressive infinity pool merges with the sea. A space open to the outside, which invites