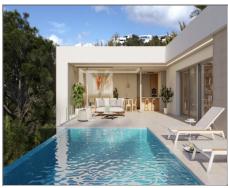

## Villa for sale in Benitachell

Ref: 708412

**Bedrooms: 3** 

**Bathrooms: 3** 

**Build: 142m<sup>2</sup>** 

Plot: 813m<sup>2</sup>

NEW BUILD VILLA WITH THE SEA VIEWS IN CUMBRE DEL SOL A house with a clear concept, to create a fusion between indoors and outdoors, by obtaining open stays, bright and functional rooms. The living room invades the terrace and invites you to enjoy the wonderful Mediterranean climate, which gives us almost 300 days of sunshine a year. Conceived in open L-shaped modules, the villa embraces the main garden, where an impressive infinity pool merges with the sea. A space open to the outside, which invites