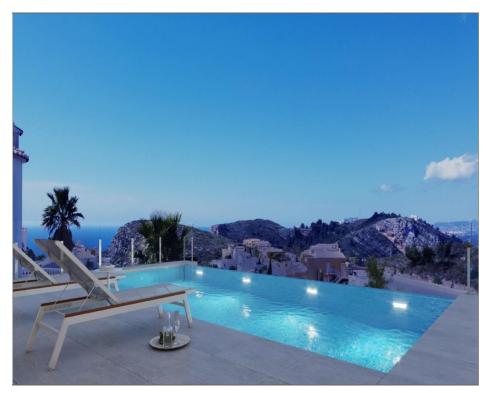

## Villa for sale in Benitachell

Ref: 708412

**Bedrooms: 3** 

**Bathrooms: 3** 

**Build: 142m<sup>2</sup>** 

Plot: 813m<sup>2</sup>

NEW BUILD VILLA WITH THE SEA VIEWS IN CUMBRE DEL SOL A house with a clear concept, to create a fusion between indoors and outdoors, by obtaining open stays, bright and functional rooms. The living room invades the terrace and invites you to enjoy the wonderful Mediterranean climate, which gives us almost 300 days of sunshine a year. Conceived in open L-shaped modules, the villa embraces the main garden, where an impressive infinity pool merges with the sea. A space open to the outside, which invites