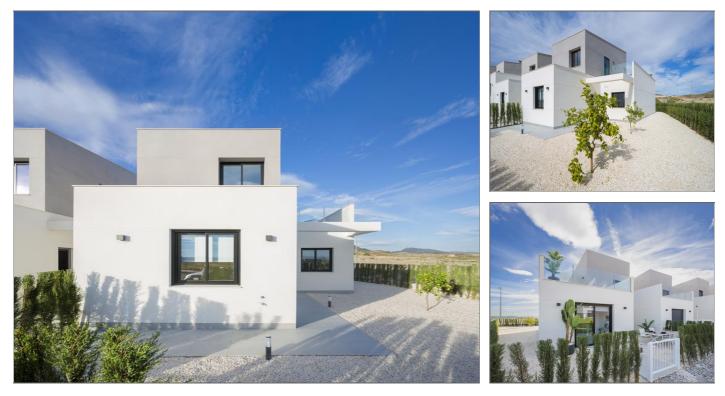

Townhouse for sale in Altaona Golf and Country Ref: ID680668-Village 4

Bedrooms: 2

Bathrooms: 2

Build: 76m<sup>2</sup>

**Plot: 182m<sup>2</sup>** 

\*AZALEA TOWNHOUSES in ALTAONA GOLF RESORT, READY JULY '24\* . \*NEW BUILT TOWNHOUSES, IDEAL AND PERFECT CONCEPT FOR HOMES\*. (This specific price is middle model) These 2 and 3 bedroom homes, are designed to enjoy the most of the outside space. Built at the foot of the hills, with sun all day long. With plots between 143m2 and 190m2, beautiful communal gardens and pool. Wide and light full interiors, open plan kitchen, fully fitted with BOSCH white goods. Top quality finishing, taking care of every