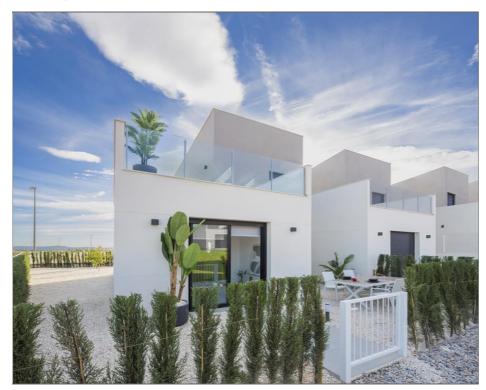

## Townhouse for sale in Altaona Golf and Country Ref: 680668-6 Village

Bedrooms: 2 Bathrooms: 2 Build: 76m<sup>2</sup> Plot: 182m<sup>2</sup>

\*AZALEA TOWNHOUSES in ALTAONA GOLF RESORT, READY JULY '24\* . \*NEW BUILT TOWNHOUSES, IDEAL AND PERFECT CONCEPT FOR HOMES\*. (This specific price is middle model) These 2 and 3 bedroom homes, are designed to enjoy the most of the outside space. Built at the foot of the hills, with sun all day long. With plots between 143m2 and 190m2, beautiful communal gardens and pool. Wide and light full interiors, open plan kitchen, fully fitted with BOSCH white goods. Top quality finishing, taking care of every