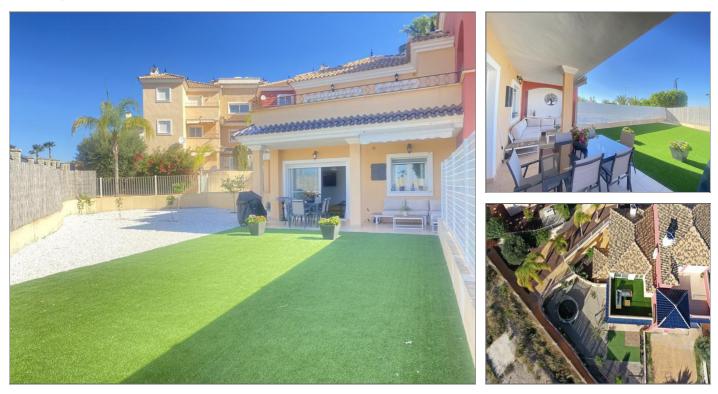

## Apartment for sale in Altaona Golf and Country Ref: ID693732-Village

Bedrooms: 2

**Bathrooms: 3** 

**Build:** 185m<sup>2</sup>

**Plot: 250m<sup>2</sup>** 

4

Only 1 property built like this in the community, unique ; it is a townhouse in the community of the apartments, with its own private entrance and a private garden of 172m2. South west orientated with sun from morning to the sunset. With 141m2 built plus 43m2 of terraces, exclusive home in ALHAMBRAS APARTMENTS in ALTAONA GOLF AND COUNTRY VILLAGE. Entering the plot to access the property you find a little garden ; the kitchen is open plan, toilet and washing room, amazing size for the dining area and the