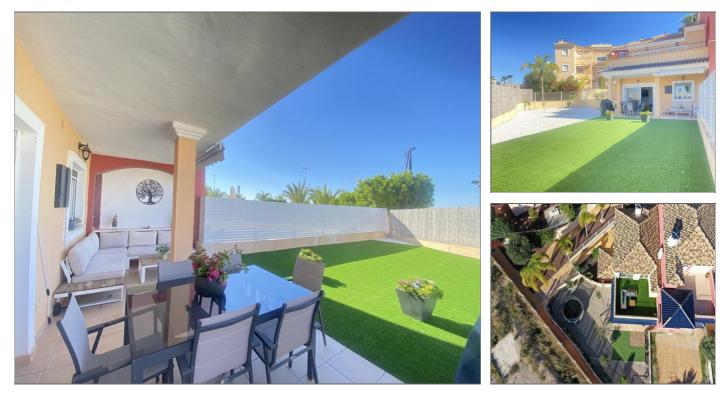

## Apartment for sale in Altaona Golf and Country Village

Ref: SVM693732-4

Bedrooms: 2

Bathrooms: 3

Build: 185m<sup>2</sup>

Plot: 250m<sup>2</sup>

Only 1 property built like this in the community, unique ; it is a townhouse in the community of the apartments, with its own private entrance and a private garden of 172m2. South west orientated with sun from morning to the sunset. With 141m2 built plus 43m2 of terraces , exclusive home in ALHAMBRAS APARTMENTS in ALTAONA GOLF AND COUNTRY VILLAGE. Entering the plot to access the property you find a little garden ; the kitchen is open plan, toilet and washing room, amazing size for the dining area and the