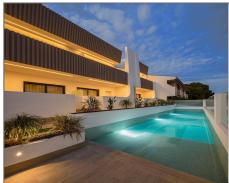

## Apartment for sale in San Pedro del Pinatar

Ref: 679475-4

**Bedrooms: 2** 

**Bathrooms: 2** 

Build: 63m<sup>2</sup>

Plot: m<sup>2</sup>

"RESIDENCIAL LISBOA". IN SAN PEDRO DEL PINATAR ... Choose from a ground floor model with large front terrace and rear patio or penthouse loft home with front terrace and large private rooftop solarium with pergola and summer kitchen, located just 350 metres from the beach. \*This particular model and price is Penthouse Model\*: A staircase leads you to the top floor area with large tiled private terrace, with entrance door to the property. Like the ground floor models a generous open plan lounge/ dining area with the oversized