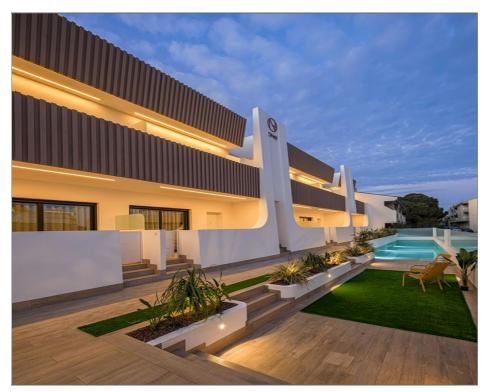

## Apartment for sale in San Pedro del Pinatar

Ref: 679475-4

**Bedrooms: 2** 

**Bathrooms: 2** 

Build: 63m<sup>2</sup>

Plot: m<sup>2</sup>

"RESIDENCIAL LISBOA". IN SAN PEDRO DEL PINATAR ... Choose from a ground floor model with large front terrace and rear patio or penthouse loft home with front terrace and large private rooftop solarium with pergola and summer kitchen, located just 350 metres from the beach. \*This particular model and price is Penthouse Model\*: A staircase leads you to the top floor area with large tiled private terrace, with entrance door to the property. Like the ground floor models a generous open plan lounge/ dining area with the oversized