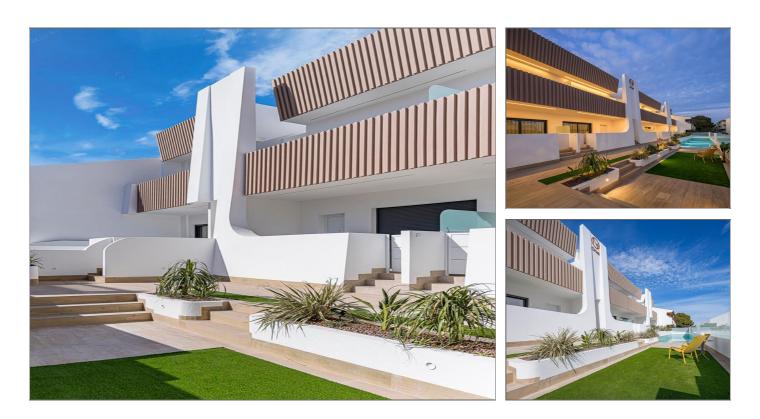

## Apartment for sale in San Pedro del Pinatar

Ref: 679474-4

Bedrooms: 2

**Bathrooms: 2** 

Build: 63m<sup>2</sup>

Plot: m<sup>2</sup>

"RESIDENCIAL LISBOA". IN SAN PEDRO DEL PINATAR ... Choose from a ground floor model with large front terrace and rear patio or penthouse loft home with front terrace and large private rooftop solarium with pergola and summer kitchen, located just 350 metres from the beach. \*This particular model and price is a Garden / Ground Floor Home\*: The front door opens into the spacious living zone with dining area set to the side. The fully fitted kitchen is located next to the sliding doors allowing the natural sun light inside. To the side