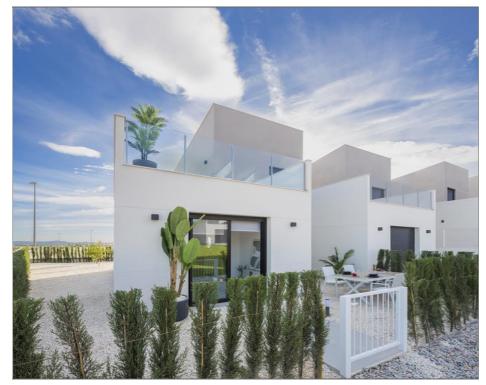

## Townhouse for sale in Altaona Golf and Country Ref: 680668-5 Village

Bedrooms: 2 Bathrooms: 2 Build: 76m<sup>2</sup> Plot: 182m<sup>2</sup>

\*AZALEA TOWNHOUSES in ALTAONA GOLF RESORT, READY JULY '24\* . \*NEW BUILT TOWNHOUSES, IDEAL AND PERFECT CONCEPT FOR HOMES\*. (This specific price is middle model) These 2 and 3 bedroom homes, are designed to enjoy the most of the outside space. Built at the foot of the hills, with sun all day long. With plots between 143m2 and 190m2, beautiful communal gardens and pool. Wide and light full interiors, open plan kitchen, fully fitted with BOSCH white goods. Top quality finishing, taking care of every