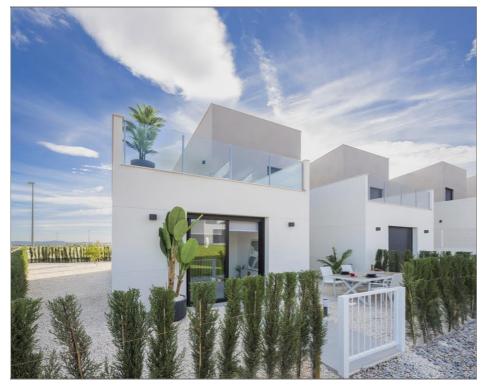

## Townhouse for sale in Altaona Golf and Country Ref: ID680668-Village

Bedrooms: 2 Bathrooms: 2 Build: 76m<sup>2</sup> Plot: 182m<sup>2</sup>

\*AZALEA TOWNHOUSES in ALTAONA GOLF RESORT, READY JULY '24\* . \*NEW BUILT TOWNHOUSES, IDEAL AND PERFECT CONCEPT FOR HOMES\*. (This specific price is middle model) These 2 and 3 bedroom homes, are designed to enjoy the most of the outside space. Built at the foot of the hills, with sun all day long. With plots between 143m2 and 190m2, beautiful communal gardens and pool. Wide and light full interiors, open plan kitchen, fully fitted with BOSCH white goods. Top quality finishing, taking care of every