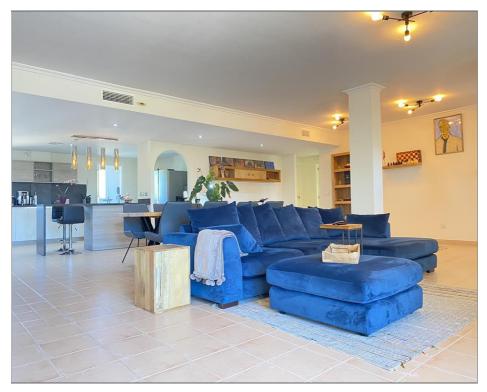

## Apartment for sale in Altaona Golf and Country Village

Ref: SVM693261

Bedrooms: 2 Bathrooms: 2 Build: 210m<sup>2</sup> Plot: m<sup>2</sup>

\*We are delighted to present you this unique, exceptional 210m2 apartment on Mosa Trajectum (Altaona Golf)\*. The property is just amazing, tremendously spacious rooms and terraces throughout. The property also includes a secure underground car parking space and 15m2 storage.\* Magnificent pools and garden areas, situated just at the bottom of a natural area, ideal place for running, hiking and biking lovers!!!, breathing peace just 15 min. from main beaches, airport and Murcia city. This apartment is south-west orientated,