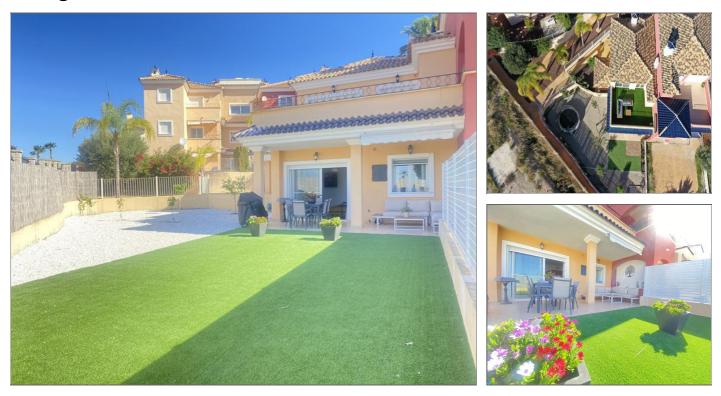

## Apartment for sale in Altaona Golf and Country Village

Ref: SVM693732-5

Bedrooms: 2

Bathrooms: 3

Build: 185m<sup>2</sup>

Plot: 250m<sup>2</sup>

Only 1 property built like this in the community, unique ; it is a townhouse in the community of the apartments, with its own private entrance and a private garden of 172m2. South west orientated with sun from morning to the sunset. With 141m2 built plus 43m2 of terraces , exclusive home in ALHAMBRAS APARTMENTS in ALTAONA GOLF AND COUNTRY VILLAGE. Entering the plot to access the property you find a little garden ; the kitchen is open plan, toilet and washing room, amazing size for the dining area and the