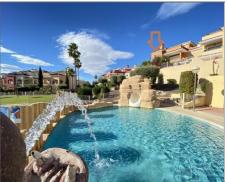

## Apartment for sale in Altaona Golf and Country Village

Ref: SVM659882-2

**Bedrooms: 2** 

**Bathrooms: 2** 

Build: 90m<sup>2</sup>

Plot: m<sup>2</sup>

\*Extraordinary corner apartment , with 90m2 built and 40m2 L shape garden, unbeatable apartments in ALHAMBRAS COMMUNITY in ALTAONA GOLF.\* Includes an underground parking space and lockable storage room. Property is fresh, full of light, beautifully done and good state, sold furnished (except for outside furniture and lounge sofa) . The outside area is remarkable, the porch is ideal for dinners outside and will give you a bit of shade in the summer, the rest of the garden , with south orientation, enjoys all day sun and faces