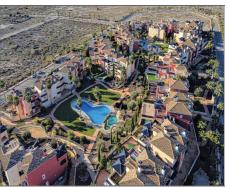

## Apartment for sale in Altaona Golf and Country Village

Ref: SVM659882-2

**Bedrooms: 2** 

**Bathrooms: 2** 

Build: 90m<sup>2</sup>

Plot: m<sup>2</sup>

\*Extraordinary corner apartment , with 90m2 built and 40m2 L shape garden, unbeatable apartments in ALHAMBRAS COMMUNITY in ALTAONA GOLF.\* Includes an underground parking space and lockable storage room. Property is fresh, full of light, beautifully done and good state, sold furnished (except for outside furniture and lounge sofa) . The outside area is remarkable, the porch is ideal for dinners outside and will give you a bit of shade in the summer, the rest of the garden , with south orientation, enjoys all day sun and faces