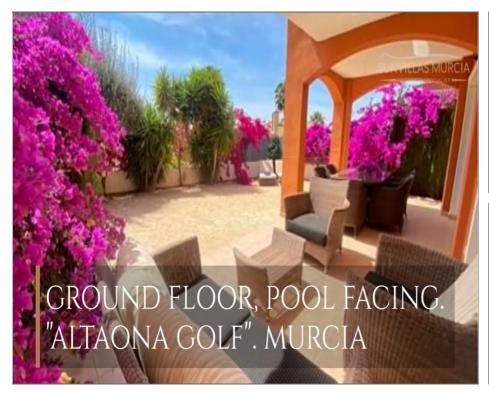

## Apartment for sale in Altaona Golf and Country Village

Ref: SVM659882-2

**Bedrooms: 2** 

**Bathrooms: 2** 

Build: 90m<sup>2</sup>

Plot: m<sup>2</sup>

\*Extraordinary corner apartment , with 90m2 built and 40m2 L shape garden, unbeatable apartments in ALHAMBRAS COMMUNITY in ALTAONA GOLF.\* Includes an underground parking space and lockable storage room. Property is fresh, full of light, beautifully done and good state, sold furnished (except for outside furniture and lounge sofa) . The outside area is remarkable, the porch is ideal for dinners outside and will give you a bit of shade in the summer, the rest of the garden , with south orientation, enjoys all day sun and faces