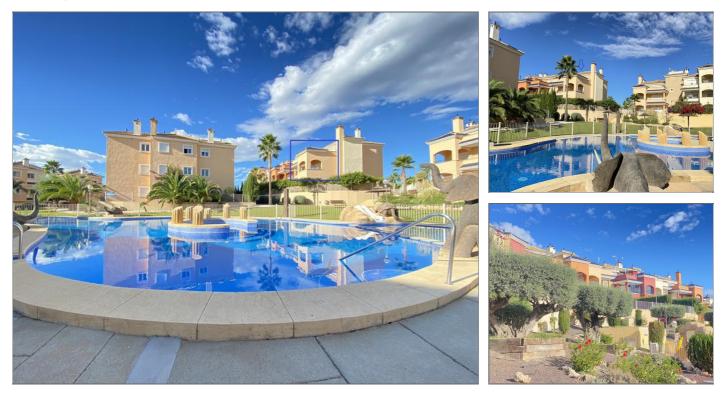

## Apartment for sale in Altaona Golf and Country Village

Ref: SVM645962-3

Bedrooms: 3

Bathrooms: 3

Build: 210m<sup>2</sup>

Plot: m<sup>2</sup>

\*We are delighted to present you this unique, exceptional 210m2 apartment on Mosa Trajectum (Altaona Golf)\*. This corner, pool facing apartment is just amazing, tremendously spacious rooms and terraces throughout. The property also includes a secure underground car parking space and 15m2 storage. This apartment is south-west orientated, the covered terrace is perfect to get a bit of shade in the hot months. This apartment is completely key ready, to start enjoying it. It sells furnished. It is distributed in